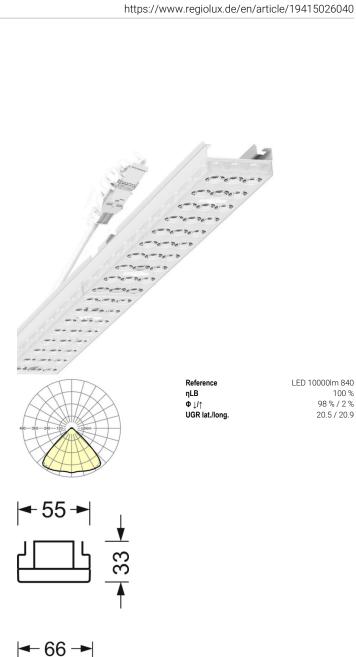

## LIGHTING TECHNOLOGY

| Placement                          | LED, Colour rendering/Light colour<br>CRI ≥ 80 / 4000K |
|------------------------------------|--------------------------------------------------------|
| Colour tolerance (MacAdam)         | 3SDCM                                                  |
| Photobiological safety (Luminaire) | RG1                                                    |
| Nominal luminous flux              | 10098lm                                                |
| LED service life                   | 50000h L80/B10 (Tq 40°C)                               |
| Luminaire luminous efficiency      | 181lm/W                                                |
| Beam angle                         | 95° (C0) / 95 ° (C90)                                  |
| UGR lat./long.                     | 20.5 / 20.9                                            |

## **MECHANICS**

| Housing colour         | traffic white RAL 9016                             |
|------------------------|----------------------------------------------------|
| Dimensions (LxWxH/DxH) | 2299mm x 55mm x 33mm                               |
| Weight (net)           | 2.6kg                                              |
| Type of installation   | Mounting rail system installation, Light structure |

| Dimensions |                  |                 |
|------------|------------------|-----------------|
| L          | 2299 mm<br>55 mm | Length<br>Width |
| H          | 33 mm            | Height          |